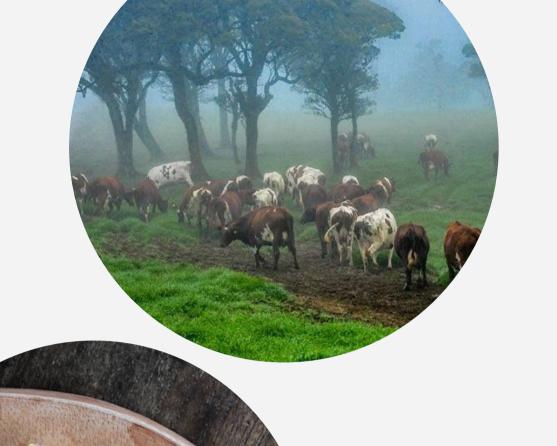

# MEET THE PRODUCERS

Visit the
Ambewala farm
where you will
learn the process
of making cheese.
meet the people
who create the
art.